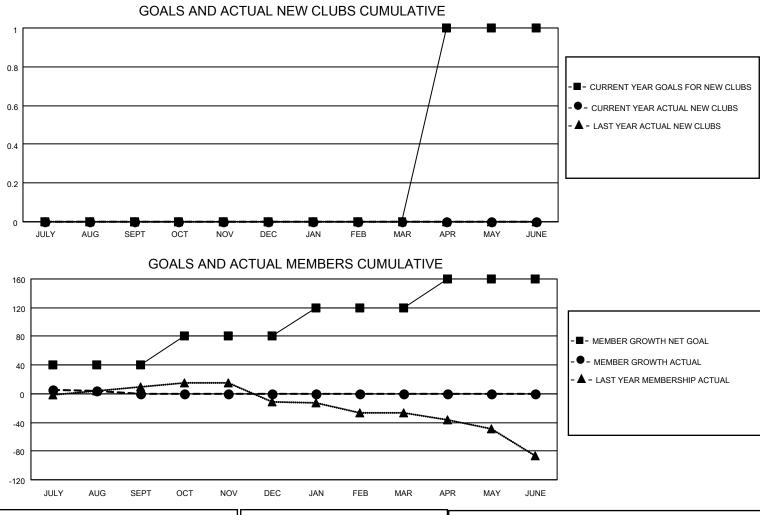

## LOCATION AUSTRALIA

District 201Q3

Results as of: 8/31/2021

| Clubs                 |               |           |               | Members               |                         |                         |                                                    |
|-----------------------|---------------|-----------|---------------|-----------------------|-------------------------|-------------------------|----------------------------------------------------|
| RESULTS FOR 2021-2022 |               |           |               | RESULTS FOR 2021-2022 |                         |                         |                                                    |
| QUARTER               | NEW CLUB GOAL | NEW CLUBS | DROPPED CLUBS | QUARTER               | IBER GROWTH NET<br>GOAL | MEMBER GROWTH<br>ACTUAL | DROPPED<br>MEMBERS ACTUAL<br>(including transfers) |
| JULY/AUG/SEPT         | 0             | 0         | 1             | JULY/AUG/SEPT         | 40                      | 25                      | 15                                                 |
| OCT/NOV/DEC           | 0             | 0         | 0             | OCT/NOV/DEC           | 40                      | 0                       | 0                                                  |
| JAN/FEB/MAR           | 0             | 0         | 0             | JAN/FEB/MAR           | 40                      | 0                       | 0                                                  |
| APR/MAY/JUNE          | 1             | 0         | 0             | APR/MAY/JUNE          | 40                      | 0                       | 0                                                  |